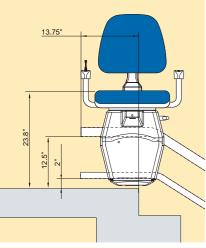

Standard horizontal finish parking position

Illustrations show standard situations. Real measurements depend on local circumstances.

Your HAWLE Stairlifts Sales Partner:

Incline finish with optional swivel seat

Dimensions of stairlift in unfolded park position

The stairlift can be folded away to only 17.3"

www.precisionstairlifts.com