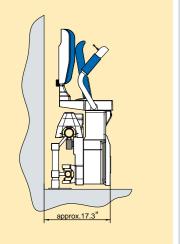

Your HAWLE Stairlifts Sales Partner:

Incline finish with optional swivel seat

Dimensions of stairlift in unfolded park position

The stairlift can be folded away to only 17.3"

www.precisionstairlifts.com