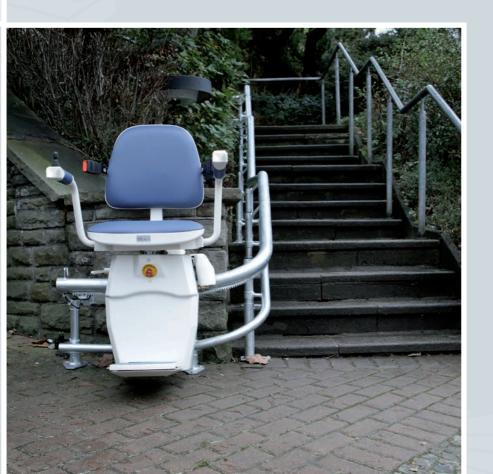

# HAWLE STAIRLIFT HW 10 & HW 11 – powerful and reliable.

In designing the Hawle stairlifts we do not compromise in convenience, practicality and safety. The innovative construction and the materials used ensure that a maximum of quality and reliability is being realized.

The Hawle stairlift can be equally well installed in both old and new buildings, even for steep stairs with a gradient of up to 75°. Rails can be installed on either side of a curved stairway.

Once installed your Hawle stairlift offers daily comfort and space-saving parking even in exceedingly narrow spaces. When the lift is not in use just fold it up with minimum space requirements.

Standard horizontal finish parking position

Illustrations show standard situations. Real measurements depend on local circumstances.