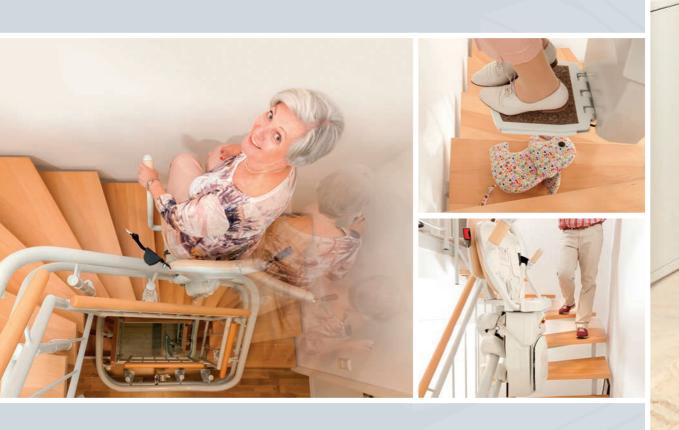

The Hawle stairlift can be equally well installed in both old and new buildings, even for steep stairs with a gradient of up to 75°. Rails can be installed on either side of a curved stairway.

Once installed your Hawle stairlift offers daily comfort and space-saving parking even in exceedingly narrow spaces. When the lift is not in use just fold it up with minimum space requirements.

Standard horizontal finish parking position

Illustrations show standard situations. Real measurements depend on local circumstances.