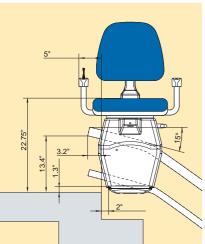

Standard horizontal finish parking position

Illustrations show standard situations. Real measurements depend on local circumstances.

#### **Specifications**

| Minimum Staircase Width                                 | 30 inches                                                            |
|---------------------------------------------------------|----------------------------------------------------------------------|
| Rail to Wall Distance (Incl. Rail)                      | 6.3 inches                                                           |
| Material of Rail                                        | Steel                                                                |
| Diameter of Tube (Upper/Lower)                          | 2.2 inches/1.6 inches                                                |
| Maximum Rail Length                                     | 131 feet                                                             |
| Min. Space for Rail Start                               | 13.4 inches                                                          |
| Rail Fixing                                             | Every 3rd and 5th stair                                              |
| Wall Fixing                                             | Optional                                                             |
| Radius of Curve (Depends on Incline)/<br>180° (Outside) | 0° 7.87 inches<br>15° 7.1 inches<br>30° 5.8 inches<br>50° 3.8 inches |
| Maximum Incline                                         | 75° Gradient                                                         |
| Driving Speed                                           | 19.68 feet/minute                                                    |
| Lifting Capacity                                        | 350 lbs.                                                             |
| Power Supply                                            | 110 Volt                                                             |
| Battery                                                 | 24 V (2)                                                             |
| Drive                                                   | Gear Rack                                                            |
|                                                         |                                                                      |