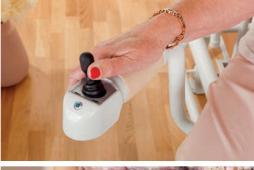

# 3 seat varieties – you have the choice!

We offer our stairlifts with a standard fixed seat (not pivotable), a manual swivel seat or even a powered swivel seat to accommodate your needs and preferences.