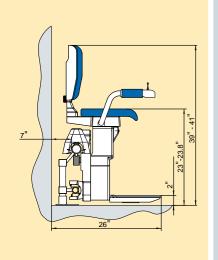

Your HAWLE Stairlifts Sales Partner:

Incline finish with optional swivel seat

Dimensions of stairlift in unfolded park position

The stairlift can be folded away to only 17.3"

www.precisionstairlifts.com