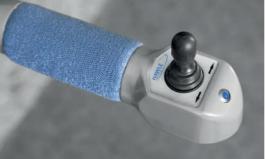

# 3 seat varieties – you have the choice!

We offer our stairlifts with a standard fixed seat (not pivotable), a manual swivel seat or even a powered swivel seat to accommodate your needs and preferences.

# HAWLE STAIRLIFT HW 10 & HW 11 – powerful and reliable.

In designing the Hawle stairlifts we do not compromise in convenience, practicality and safety. The innovative construction and the materials used ensure that a maximum of quality and reliability is being realized.