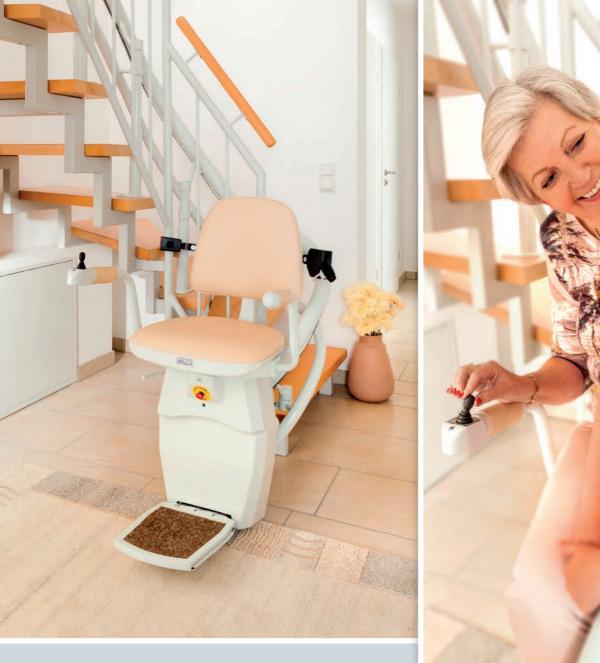

# HAWLE STAIRLIFT HW 10 & HW 11 – powerful and reliable.

In designing the Hawle stairlifts we do not compromise in convenience, practicality and safety. The innovative construction and the materials used ensure that a maximum of quality and reliability is being realized.

Customize your Hawle stairlift to your personal home. A variety of colors are possible. The seat upholsteries are made of synthetics, velour or leather. We offer only quality materials that are easy to clean.