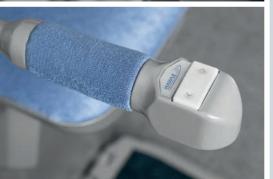

Customize your Hawle stairlift to your personal home. A variety of colors are possible. The seat upholsteries are made of synthetics, velour or leather. We offer only quality materials that are easy to clean.