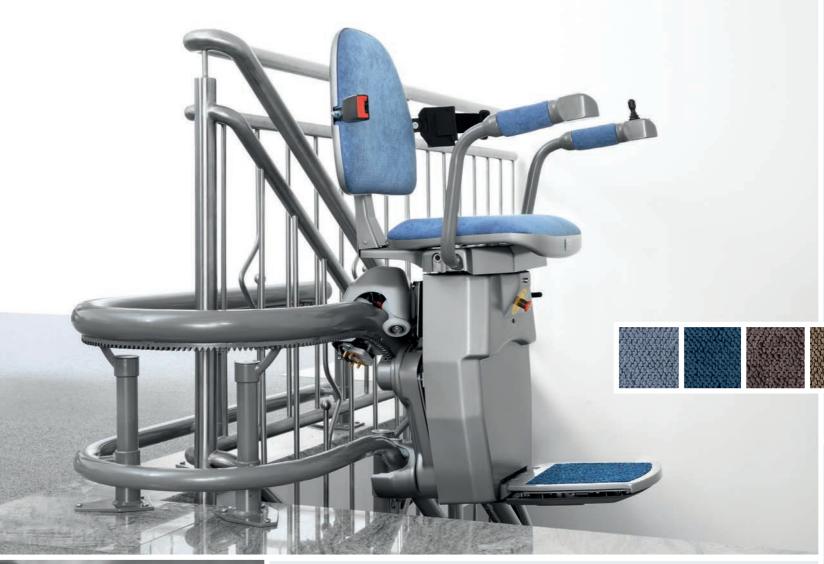

# HAWLE STAIRLIFT HW 10 & HW 11 – powerful and reliable.

In designing the Hawle stairlifts we do not compromise in convenience, practicality and safety. The innovative construction and the materials used ensure that a maximum of quality and reliability is being realized.

Customize your Hawle stairlift to your personal home. A variety of colors are possible. The seat upholsteries are made of synthetics, velour or leather. We offer only quality materials that are easy to clean.

Your HAWLE Stairlifts Sales Partner:

Incline finish with optional swivel seat

Dimensions of stairlift in unfolded park position

The stairlift can be folded away to only 17.3"

www.precisionstairlifts.com