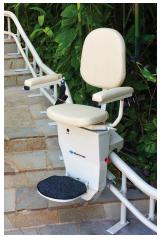

## OUTSIDE OPTIONS

The Helix Curved Stair lift is not limited to the indoor confines of your home. Highlights of the outdoor rail include:

- Weather treated rail
- ETL-rated Chassis
- Seat and Chassis cover included