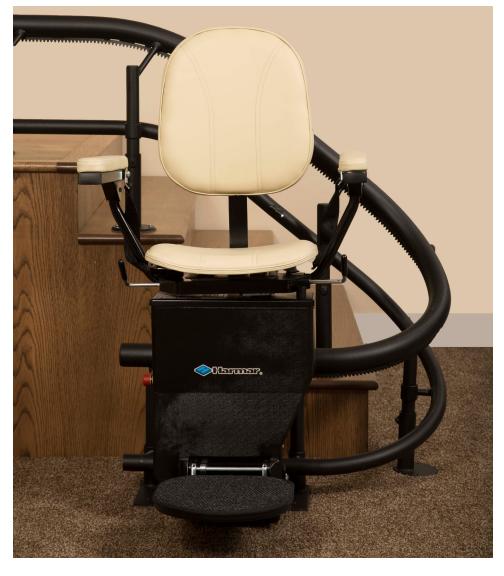

## HELIX IS CUSTOMIZED TO YOU Helix Curved Stair Lift

Comfortable upholstered seat, with stitching detail.

Compact design folds to 16" when not in use.

My Helix was made just for me. Most importantly, it was made for my independence, my confidence, my quality of life. It's a work of art that has given me full access to my home.

Emergency

to enhance safety and security.

stop designed