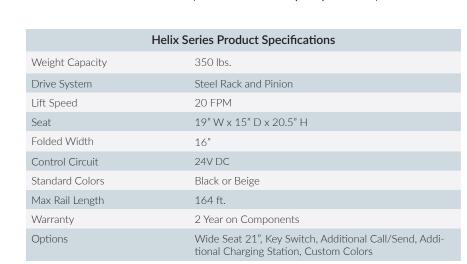

il is highly engineered to give you an extraordinarily smooth ride.

Your unique path to independence will allow you to enjoy time with your family and your home on every level giving you independence, freedom and the quality of life you deserve.









TIGHTER CURVES

The Helix's narrow profile mounts closer to the wall, hugging the stairway with tighter bends and flowing radius curve. This means more room for you, and a comfortable smooth ride.

## HELIX IS CUSTOMIZED TO YOU Helix Curved Stair Lift





Comfortable upholstered seat, with stitching detail.



Compact design folds to 16" when not in use.



My Helix was made just for me. Most importantly, it was made for my independence, my confidence, my quality of life. It's a work of art that has given me full access to my home.









Emergency

to enhance safety and security.

stop designed

## OUTSIDE OPTIONS

The Helix Curved Stair lift is not limited to the indoor confines of your home. Highlights of the outdoor rail include:

- Weather treated rail
- ETL-rated Chassis
- Seat and Chassis cover included