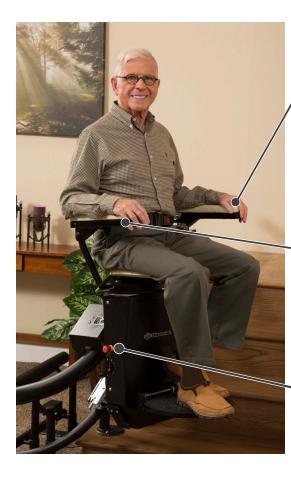

## HELIX IS CUSTOMIZED TO YOU Helix Curved Stair Lift

Comfortable upholstered seat, with stitching detail.

Compact design folds to 16" when not in use.

My Helix was made just for me. Most importantly, it was made for my independence, my confidence, my quality of life. It's a work of art that has given me full access to my home.

Emergency

to enhance safety and security.

stop designed